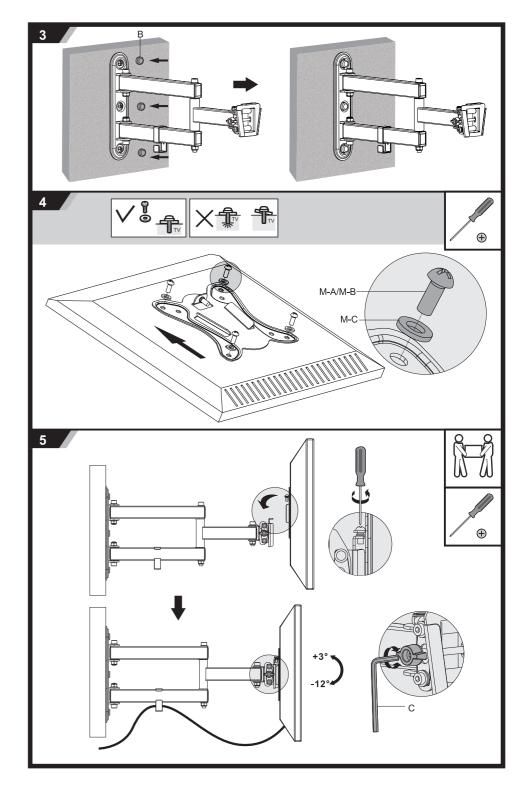

ds will be used to replace the item due to changes of models / products.

Note: Under no circumstances should you attempt to repair the device yourself or via a non-authorised Altronics service centre, as this will invalidate the warranty!

Our goods come with guarantees that cannot be excluded under the Australian Consumer Law. You are entitled to a replacement or refund for a major failure and for compensation for any other reasonably foreseeable loss or damage. You are also entitled to have the goods repaired or replaced if the goods fail to be of acceptable quality and the failure does not amount to a major failure.

> Distributed by Altronic Distributors Pty. Ltd. Phone: (08) 9428 2199 altronics.com.au

## **Installation Manual**



## **Flat Screen Swivel Wall Bracket**