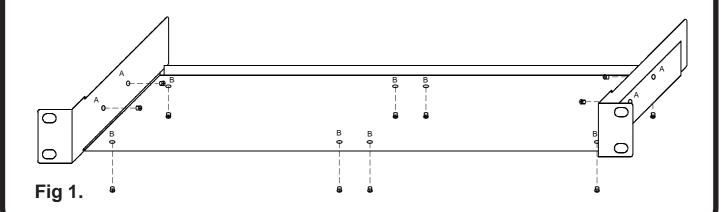

## Half Rack Mounting Assembly

## **Parts List**

12 x M3 x 6mm screws

2 x Side ear panels

1 x Centre tray

## Assembly steps:

- **1.** Screw ears to centre tray (screws marked as "A" on Fig 1.), ensuring the ears are INSIDE the upturned lip on the tray.
- 2. Remove rubber feet from any half rack equipment you wish to install in the tray.
- **3.** Attach the equipment to the centre tray by use of the screws marked as "B" on the Fig 1.
- **4.** Install the fully assembled unit into your rack frame with the appropriate captive nuts and M6 screws. (Not supplied)