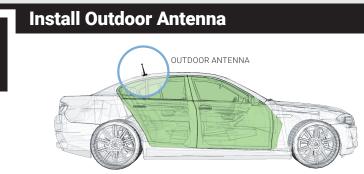

Mount your **Outdoor Antenna** on the exterior of the vehicle, towards the rear, according to its design, and the type of vehicle it's being used with. Make sure you consider the cable connection to the **CEL-FI GO** unit with your location choice.