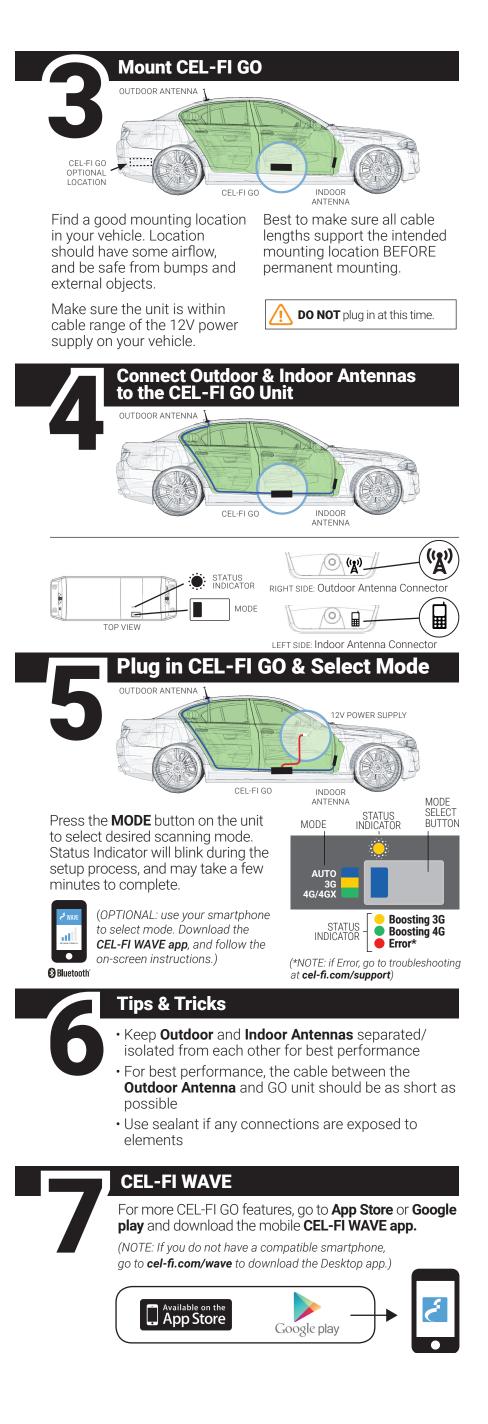

*CEL-FI GO** is an evolved **Mobile Signal Repeater** design that can amplify **mobile** signals up to 70 dB.Connect a single **Outdoor Antenna** to receive the **mobile-network signals**, and then a single Indoor Antenna where you need service, and **CEL-FI GO** will do the rest automatically.





Mount your **Outdoor Antenna** on the exterior of the vehicle, towards the rear, according to its design, and the type of vehicle it's being used with. Make sure you consider the cable connection to the **CEL-FI GO** unit with your location choice.



Install **Indoor Antenna** in the cab, towards the front, where coverage is needed. Ideally, there should be substantial material, like the metal of the roof, between the **Outdoor** and **Indoor Antennas**, to improve isolation.

INDOOR ANTENNA