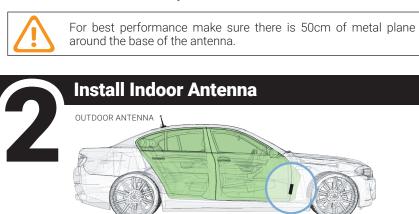

Install **Indoor Antenna** in the cab, towards the front, where coverage is needed. Ideally, there should be substantial material, like the metal of the roof, between the **Outdoor** and **Indoor Antennas**, to improve isolation.

INDOOR ANTENNA