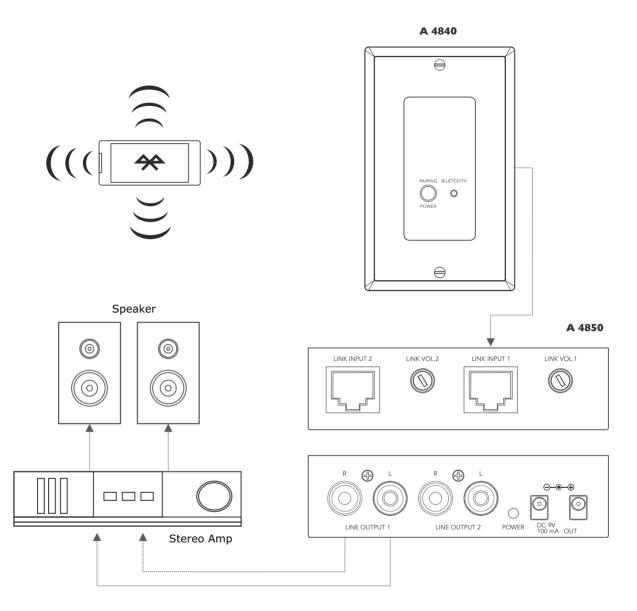

## **Instruction Manual**

This In-Wall Bluetooth Music Recevier keypad must be connected/powered by the A4850 Convertor through RJ45/Cat5 cable from the rear panel to the RCA input from the amplifier system.