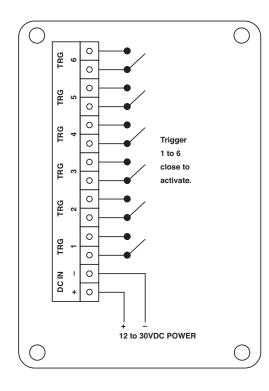

May be used in numerous situations including security, fire alarm and access control systems.

Two snap-on covers are provided, allowing you to choose a style that suits your installation.

**Rear Connections** 

## **Features**

- Six monitored Inputs/triggers.
- 12 to 30V DC powered.
- Audible alert by buzzer.
- Visual alert by LED (individual LED per trigger).
- LEDs stay illuminated until trigger is deactivated.
- Cancel switch to stop audible alert.
- Pluggable terminal block for Triggers and DC in.