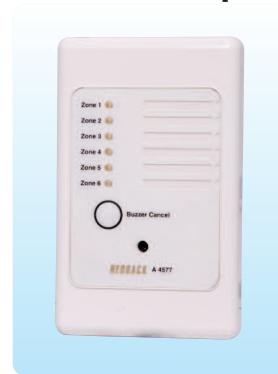

## ® A 4577 **6-Zone Alarm Wallplate**

## **Operating Instructions**

Designed to operate on 12 to 30VDC. This six input wall plate will sound a buzzer and illuminate a specific LED when an input is activated/triggered by a closing contact. A Cancel button allows the buzzer to be switched off whilst the LED indicator remains on until the trigger is removed. The unit will Sound the buzzer anytime a new trigger is activated or a previous trigger is re-activated.

## **Features**

- Six monitored Inputs/triggers.
- 12 to 30V DC powered.
- Audible alert by buzzer.
- Visual alert by LED (individual LED per trigger).
- LEDs stay illuminated until trigger is deactivated.
- Cancel switch to stop audible alert.
- Pluggable terminal block for Triggers and DC in.