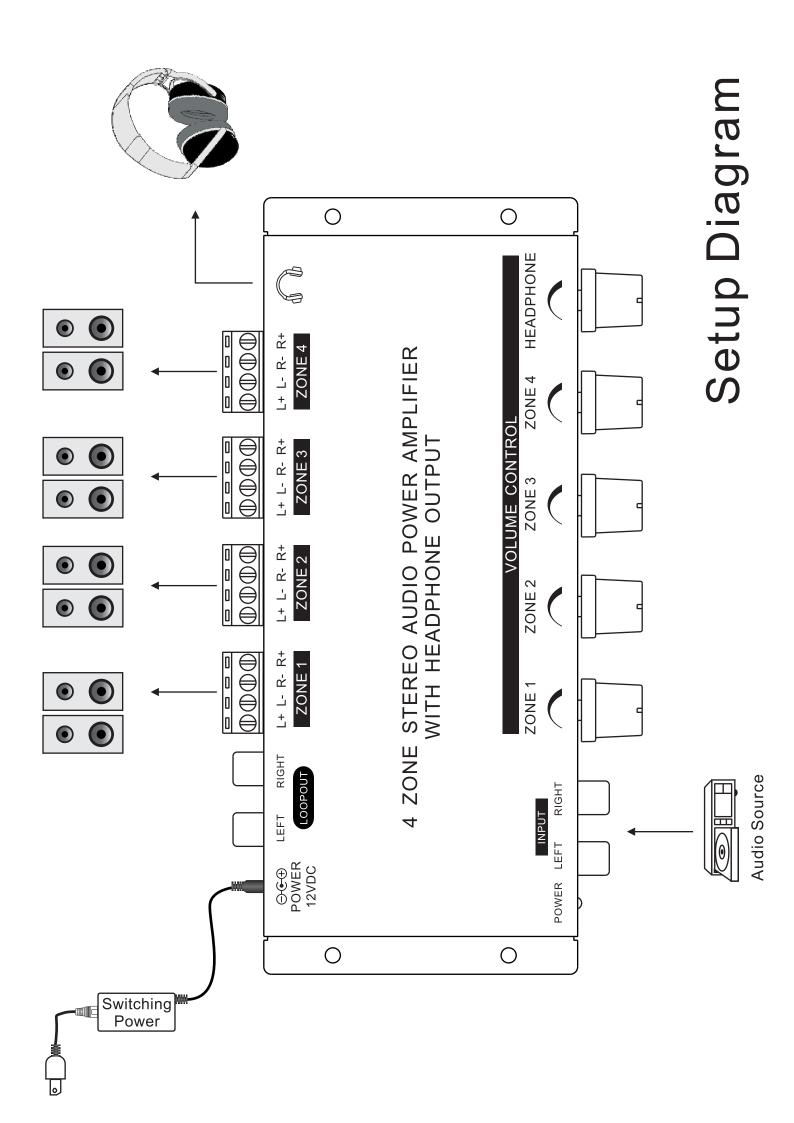

# 4 Zone Stereo Audio Power Amplifier With Headphone Output

The 4 Zone Stereo Audio Power Amplifier With Headphone Output is designed with 1 input that are completely assignable to any of the 5 output zones.

## **FEATURES**

- •Small size and compact.
- One-in five-out
- Large detachable terminal block(supplied) for quick and easy installation in a structured-wiring cabinet.
- Also suitable for wall-mounting.
- Screw terminals handle wire sizes from 24 to 12 gauge.

### Speaker Audio Power Amplifier(X4):

- Amplifier Type:Stereo Class-D
- Output power:15W(rms) per channel (@ RL=4 ohm)
- THD+N :0.06 % (@ RL=8 ohm, f = 1 kHz)
- Minimum Load Resistance :4 ohm
- Includes Speaker Protection circuit.

# Earphone Audio Power Amplifier:

- Output power:105mW(rms) per channel
- THD+N :0.05 % (@ RL=16 ohm, f = 1 kHz)
- Minimum Load Resistance :16 ohm

### Power & Dimensions:

- Power Consumed: 9A Max
- Power Source: DC 12 Volts
- Size (LxWxH): 205 mm x108 mm x 26mm
- Net Weight (Unit only): 0.5 Kg