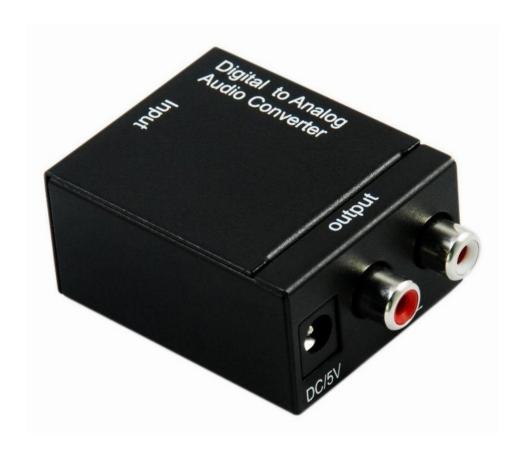

## Introduction

This Digital to Analog Audio Converter is designed for either home or professional audio switching. It converts Coaxial or Toslink digital audio signals to analog L/R audio and available for connection to an external device such as an amplifier via standard RCA-style jacks. This Converter is small in size and quite easy to install.

## **SPECIFICATIONS**

| Signal Inputs/Output   |                                  |
|------------------------|----------------------------------|
| Input Audio            | Coaxial or Toslink digital audio |
| Output Audio           | L/R audio                        |
| Connector              |                                  |
| Input audio connector  | Toslink、1XRCA(Coaxial)           |
| Output audio connector | 2XRCA (R/L)                      |
| Sampling rate          | 32, 44.1, 48 and 96 KHz          |
| Mechanical             |                                  |
| Size(L-W-H)            | 51X41X26MM                       |
| Weight (Net)           | 78g                              |
| Warranty               |                                  |
| Limited Warranty       | 1 Year Parts and Labor           |
| Environmental          |                                  |
| Operating Temperature  | 0 ℃ to +70℃                      |