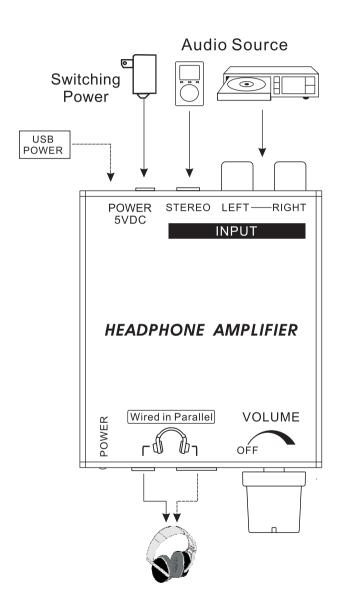

## Headphone Amplifier

## **FEATURES**

- · Compact Design.
- · Volume Control With Power On/Off Switch.
- · Power On with LED indicator.
- Support Stereo 3.5mm and RCA Input. (Connect only one input)
- Support Micro-USB (Type A or B) Power Input.
- Used in music stores, choir, studios, museums, education, home component systems and commercial sound systems.

## **SPECIFICATIONS**

- Connector Type:3.5mm&6.35mm stereo (Wired in parallel)
- THD+N :0.05 % (@ RL=16 ohm, f = 1 kHz)
- · Minimum Load Resistance: 16 ohm
- DC Input Voltage/Polarity: 5V /Center positive
- Dimensions:97 L x 64 W x 30 H mm
- · Weight:70 g

## Setup Diagram