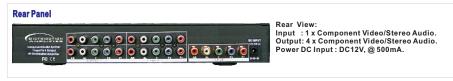

Input: Component Video YPbPr (YCbCr)

Stereo Audi o system (R/L)

Output: Component Video YPbPr(YCbCr)

Stereo Audi o system (R/L)

Power Input: DC +12V,@500mA. ⊖-€-⊕

RGB connecting Cable: 5RCA x 5RCA,L= 6 FT

SPECIFICATION:

| Type of Splitter | 4 Component/Audio Distribution Amplifier                                                              |  |  |  |
|------------------|-------------------------------------------------------------------------------------------------------|--|--|--|
| Inputs 1x        | Component YPrPb(YCrCb), 1Vpp,75 $\Omega$ .Composite Video (Y), 1Vpp, 75 $\Omega$ .Stereo Audio (R/L). |  |  |  |
| Outputs 4 x      | Component YPrPb(YCrCb), 1Vpp,75 $\Omega$ .Composite Video (Y), 1Vpp, 75 $\Omega$ .Stereo Audio (R/L). |  |  |  |
| Video Bandwidth  | 300MHz, @+/- 3db                                                                                      |  |  |  |
| Output Distance  | >50M                                                                                                  |  |  |  |
| Audio Bandwidth  | Flat 20Hz To 60Khz                                                                                    |  |  |  |
| Amplifier Size   | 12in x 5.90in x 1.73in LWH)                                                                           |  |  |  |
| Power Consumed   | 350mA Maximum                                                                                         |  |  |  |
| Power Source     | 12 Volts DC 500mA                                                                                     |  |  |  |