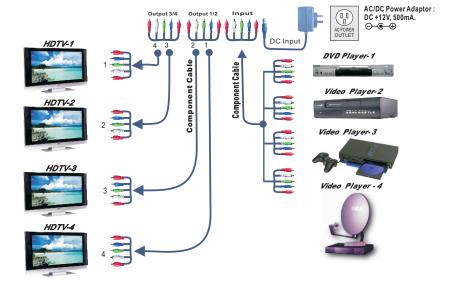

### Typical Hookup and Operation

## Installing:

Scan rates Accepted: 50 Hz or 60 Hz, refresh: 4801, 5761, 480P, 540P, 576P, 540p,720p; 1080i, 1080p.

**APPLICATION S:** Component System:

1. DVD

2. STB 3. Game Consoles

4. Satell ite Receiver