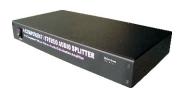

# Component Video/Audio Distribution Amplifier

1 x 4 Component Video YPrPb(YCbCr)/ Stereo Audio

1 input > 4 outputs

Model No.: SB-3730 Ear Mount type Model No.: SB-3730MRM 19" Rack Mount type

Model: SB-3730

# Component Video/Stereo Audio Splitter Series

Thank you for purchasing the SB-3730 Component Video / Stereo Audio Splitter. You will find this unit easy to install and highly reliable but it is essential that you read this manual throughly before attempting to use Amplifier.