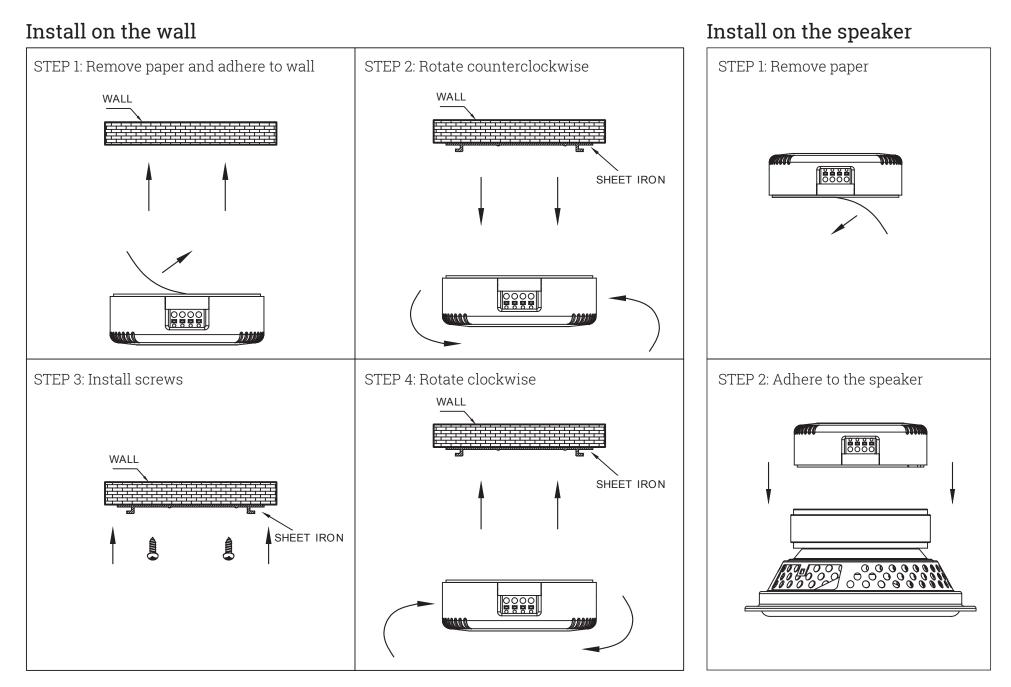

1. When powering up, the indicator blue light will light.

2. When pairing with unit, search for REDBACK BT in your bluetooth enabled device.

3. When the unit is successfully paired with your bluetooth device, there will be an audible confirmation upon a successful connection.4. When the unit is not paired via bluetooth, the line input will be available to any connected source.

5. If bluetooth is paired and you pause or stop playing the music from your bluetooth device, the unit will automatically switch to play the music from your LINE input source.

## A 1116

REDBACK

## **INSTRUCTION MANUAL**

## Bluetooth Amplifier with Line Input



Amplifier RMS: 25W x 2 Bluetooth V4.1+EDR Distance 10M

## **INSTALLATION INSTRUCTIONS**