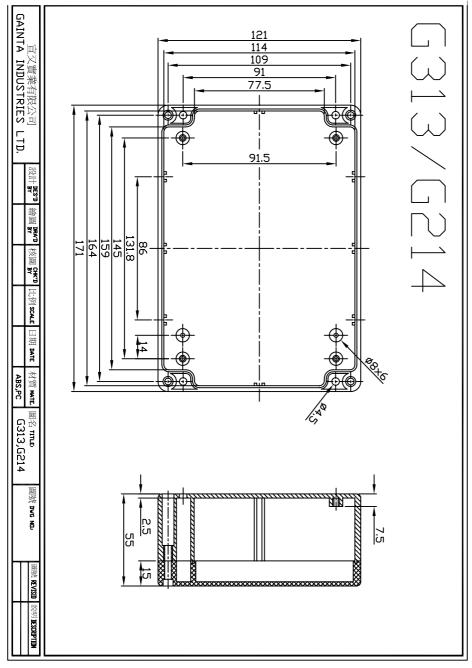

High impact ABS Polycarbonate material:

Moulded In: Light Grey.

Operating temperature: -400C to 1200C

Suggested Operating Temperature: -200C to 800C

Dimensions: 171 x 121 x 55mm

FOR PUBLIC RELEASE

- > The lid and base incorporate a tongue and groove sealing system with a neoprene gasket.
- > Wall mounting holes and lid fixing screws are outside the sealing area thus preventing the ingress of moisture and dust.
- > Designed to IP 65 of IEC 529 and nema 4 (dust and hoseproof).
- > Internal guide slots for mounting PCB assemblies vertically
- > Bosses on internal base allow fixing of PCB's horizontally or connection of terminals, etc into threaded brass inserts.
- > Lid fixing screw are M-4 stainless steel (non-magnetic) into threaded brass inserts.