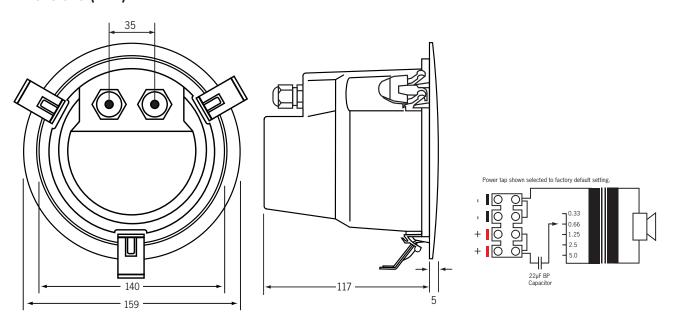

## **Specifications**

| 5 Watts (100V line)                                                                                                                                                                                 |
|-----------------------------------------------------------------------------------------------------------------------------------------------------------------------------------------------------|
| 0.33W (30kΩ), 0.66W (15kΩ), 1.25W (8kΩ), 2.5W (4kΩ), 5W (2kΩ)                                                                                                                                       |
| 90dB (1W @ 1m), 78dB (1W @ 4m)                                                                                                                                                                      |
| 97dB (5W @ 1m), 85dB (5W @ 4m)                                                                                                                                                                      |
| 100Hz - 15kHz                                                                                                                                                                                       |
| 1000Hz: 182°, 2000Hz: 163°, 4000Hz 77°                                                                                                                                                              |
| A (for indoor applications as per standard)                                                                                                                                                         |
| 100mm (4") paper cone speaker                                                                                                                                                                       |
| 140mmØ                                                                                                                                                                                              |
| 3 x plastic spring loaded clip                                                                                                                                                                      |
| Yes, 22µF bipolar capacitor                                                                                                                                                                         |
| 2.5mm² (14AWG) max conductor area                                                                                                                                                                   |
| 4 way screw terminal                                                                                                                                                                                |
| White (C 2170) or black (C 2171) flame retardant ABS grille (Taitalac 8540T) Clear Flame retardant ABS spring clips (Makrolon 6557) Red flame retardant ABS transformer dome cover (Starex VH-0800) |
| 1590 x 122Dmm                                                                                                                                                                                       |
| 700g                                                                                                                                                                                                |
| 16 per carton, 576 per pallet.                                                                                                                                                                      |
|                                                                                                                                                                                                     |

## **Dimensions (mm)**