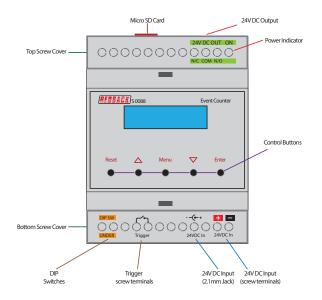

## Overview

The S 0088 is an SD card based event counter/recorder, housed in a convenient DIN rail housing. Events are recorded each time the trigger contacts are shorted, making it ideal for use with products which have a normally open (N/O) output which changes to a closed output on activation. Security products such as pressure mats, reed switches or PIR's are well suited for this application.

All power 'ON' events are recorded to the supplied Micro SD card in time and date format, providing a record of any power failures. All 'Event' triggers are recorded in time and date format to the Micro SD card.

The unit is powered by 24V DC via the supplied plugpack

## Key Features

- $\checkmark$  Events triggered by closing contact
- $\checkmark$  Event time and date recorded
- $\checkmark$  Power ON time and date recorded
- ✓ 24V DC switched output
- ✓ Adjustable output ON Time delay
- ✓ Adjustable output
- ✓ Event count
- ✓ Battery Backup (Time only)
- ✓ Micro SD card supplied
- ✓ CR2032 backup battery supplied
- ✓ 24V DC operation
- ✓ Supplied with 24V DC plugpack