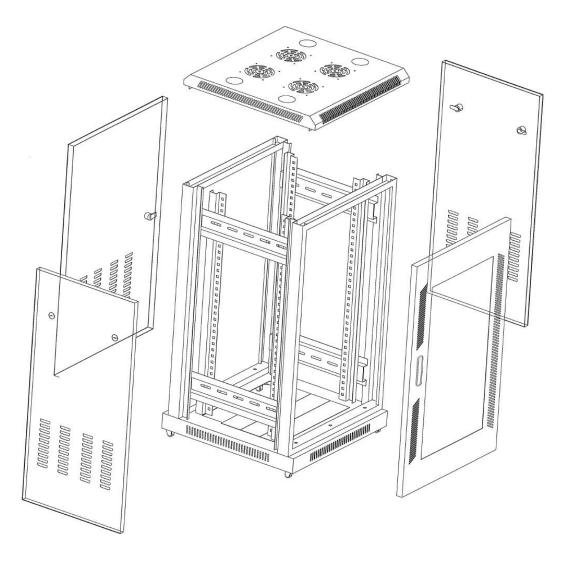

## **EQUIPMENT RACKS - SPECIFICATIONS**

Sample Rack System – Exploded Panels View

NOTE: THIS IS NOT THE INSTRUCTION MANUAL FOR ASSEMBLING THESE KIT RACK SYSTEMS.

s:\purchasing\product compliance - approvals manuals specs etc\hd5416-42\hd5416-42 specs.doc