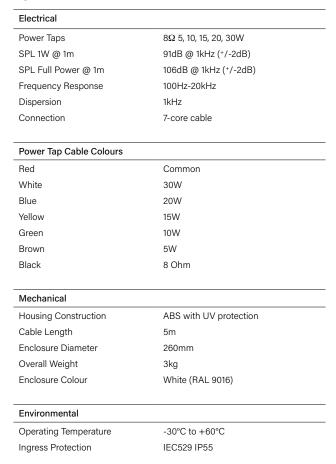

or performance reduction over time. Each driver has a power rating well above the max tapping of the transformer, ensuring reliable operation and excellent longevity.

### About Redback® Speaker Drivers

Each custom designed speaker and transformer combination has been specifically engineered to ensure a wide frequency range and dispersion angle, plus a high sound pressure level (SPL) ensuring excellent music and speech intelligibility; which is highly desirable.

Redback® drivers exhibit optimum frequency response and efficiency for BGM, paging and EWIS applications. The transformers are wound on professional grade grain oriented steel cores for high efficiency and extended frequency response.



# **Ceiling Mount**

# C 1055A



# **Ball Pendant Ceiling Speaker**

## **Specifications**