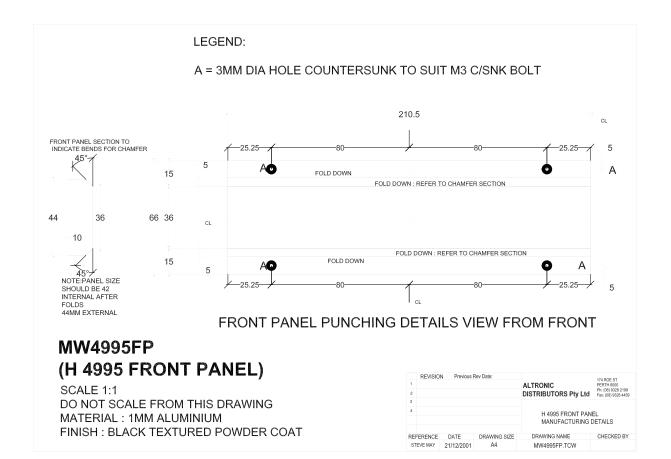

#### LEGEND: A = 3MM DIA HOLE COUNTERSUNK TO SUIT M3 C/SNK BOLT 210.5 CL FRONT PANEL SECTION TO 5 -25.25-INDICATE BENDS FOR CHAMFER 5 A 0 Α 15 FOLD DOWN FOLD DOWN: REFER TO CHAMFER SECTION 36 66 36 CL 10 FOLD DOWN: REFER TO CHAMFER SECTION 15 FOLD DOWN A**O** Α 5 NOTE:PANEL SIZE -25.25-SHOULD BE 42 INTERNAL AFTER CL

## FRONT PANEL PUNCHING DETAILS VIEW FROM FRONT

## MW4995FP (H 4995 FRONT PANEL)

SCALE 1:1

FOLDS 44MM EXTERNAL

DO NOT SCALE FROM THIS DRAWING

MATERIAL: 1MM ALUMINIUM

FINISH: BLACK TEXTURED POWDER COAT

|   | REVISIO   | N Previous F | Rev Date:    | ALTRONIC<br>DISTRIBUTORS Pty Ltd            | 174 ROE ST<br>PERTH 6000<br>Ph: (08) 9328 2199<br>Fax: (08) 9328 4459 |
|---|-----------|--------------|--------------|---------------------------------------------|-----------------------------------------------------------------------|
|   | 4         |              |              | H 4995 FRONT PANEL<br>MANUFACTURING DETAILS |                                                                       |
| F | REFERENCE | DATE         | DRAWING SIZE | DRAWING NAME                                | CHECKED BY                                                            |
|   | STEVE MAY | 21/12/2001   | A4           | MW4995FP.TCW                                |                                                                       |