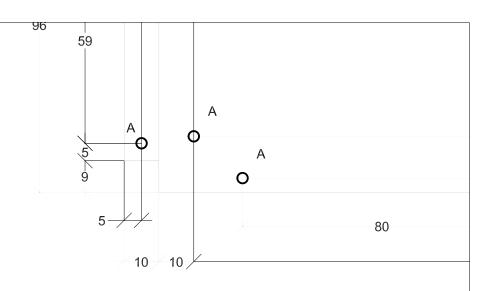

# MW4995CH (H 4995 CHASSIS)

SCALE 1:1

DO NOT SCALE FROM THIS DRAWING

MATERIAL: 1MM ALUMINIUM

FINISH: BLACK TEXTURED POWDER COAT

### LEGEND:

10 10

A = FORMED HOLE TO SUIT M3 C/SNK BOLT

| 1 2       | REVISIO | N Previous | Rev Date:    | ALTRONIC<br>DISTRIBUTORS Pty Ltd | 174 ROE ST<br>PERTH 6000<br>Ph: (08) 9328 2199<br>Fax: (08) 9328 4459 |  |
|-----------|---------|------------|--------------|----------------------------------|-----------------------------------------------------------------------|--|
| 3         |         |            |              |                                  |                                                                       |  |
| 4         |         |            |              | H 4995 MANUFACTURING DETAILS     |                                                                       |  |
| 5         |         |            |              |                                  |                                                                       |  |
| 6         |         |            |              |                                  |                                                                       |  |
| REFERENCE |         | DATE       | DRAWING SIZE | DRAWING NAME                     | CHECKED BY                                                            |  |
| STEVE MAY |         | 26/10/2001 | A3           | MW4995CH.TCW                     |                                                                       |  |

10 10

# MW4995CH (H 4995 CHASSIS)

SCALE 1:1

DO NOT SCALE FROM THIS DRAWING

MATERIAL: 1MM ALUMINIUM

FINISH: BLACK TEXTURED POWDER COAT

LEGEND:

A = FORMED HOLE TO SUIT M3 C