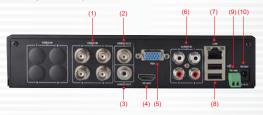

#### ■ INSTALLATION

- 1. VIDEO IN
- 2. VIDEO OUT
- 3. AUDIO OUT
- 4. HD OUT
- 5. VGA
- 6. AUDIO IN
- 7. LAN
- 8. USB
- 9. RS-485
- 10. DC12V