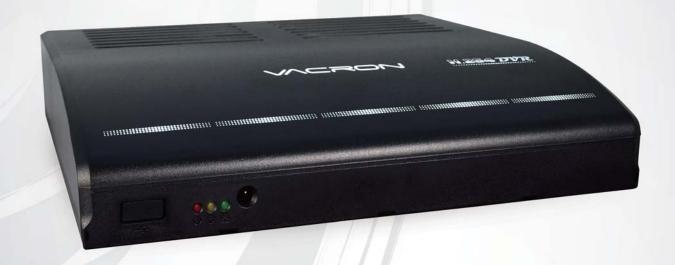

# 4 CH AHD H.264

Digital Video Recorder

NEW 2015 MAR. V1.0

### **CCTV** Surveillance VDG-DK160

- · Pentaplex Operation: which can Record / Playback / Remote Connection / mobile phone watch / video backup.
- · Support 1 fixed internal Hard Drives, single hard drive can be up to 4TB.
- · Support 720P
- · Support real-time recording and playback
- · Support IE. On-line recording/playback and user management are available.
- · Support HTTP, DHCP, DDNS, NTP, SMTP, DNS, UPNP, PPPoE, and other Internet services.
- · Support iPhone, Android, including live video monitoring, playback.
- · Support CMS(Central Management System)
- · Back-up to USB storage at the same time when recording.

# 4 CH AHD H.264 Digital Video Recorder